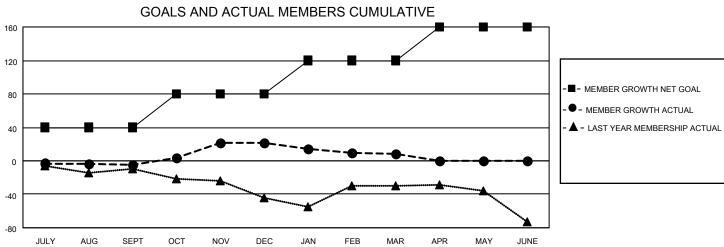

## MONTHLY MEMBERSHIP PROGRESS REPORT

|                    | MC            | ONTHLY      | MEMBERSH       | IIP PROGRI                     | ESS REPOR               | RT                       |                                                                         |  |
|--------------------|---------------|-------------|----------------|--------------------------------|-------------------------|--------------------------|-------------------------------------------------------------------------|--|
| LOCATION MINNESOTA |               |             | District 5M 10 |                                |                         | Results as of: 3/31/2021 |                                                                         |  |
|                    | Club          | )S          |                | Members  RESULTS FOR 2020-2021 |                         |                          |                                                                         |  |
|                    | RESULTS FOR   | R 2020-2021 |                |                                |                         |                          |                                                                         |  |
| QUARTER            | NEW CLUB GOAL | NEW CLUBS   | DROPPED CLUBS  | QUARTER ME                     | MBER GROWTH NET<br>GOAL | MEMBER GROWTH<br>ACTUAL  | DROPPED<br>MEMBERS ACTUAL<br>(including transfers)                      |  |
| JULY/AUG/SEPT      | 0             | 0           | 0              | JULY/AUG/SEPT                  | 40                      | 54                       | 45                                                                      |  |
| OCT/NOV/DEC        | 1             | 1           | 0              | OCT/NOV/DEC                    | 40                      | 115                      | 76                                                                      |  |
| JAN/FEB/MAR        | 1             | 0           | 0              | JAN/FEB/MAR                    | 40                      | 8                        | 22                                                                      |  |
| APR/MAY/JUNE       | 0             | 0           | 0              | APR/MAY/JUNE                   | 40                      | 0                        | 0                                                                       |  |
| 1.2                | 1.6           |             |                |                                |                         |                          | -■- CURRENT YEAR GOALS FOR NEW CLUBS - ●- CURRENT YEAR ACTUAL NEW CLUBS |  |
| 0.8                | <b></b>       |             | •              |                                |                         | - ▲ - LAST YEAR ACTUA    |                                                                         |  |
| 0.4                |               |             |                |                                |                         |                          |                                                                         |  |
| 0                  |               |             |                |                                |                         |                          |                                                                         |  |
| JULY AL            | JG SEPT OCT   | NOV D       | EC JAN FEB     | MAR APR                        | MAY JUNE                |                          |                                                                         |  |
|                    | GOALS         | S AND ACTU  | AL MEMBERS C   | UMULATIVE_                     |                         |                          |                                                                         |  |
| 160                |               |             |                |                                |                         |                          |                                                                         |  |